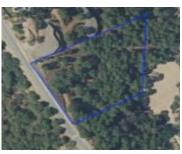

### MARBELLA CLUB GOLF RESORT

https://benahaviscollection.com

Residential Pl

Project plot with license, oriented to investors who want a fully licensed and prepared project! This project includes; 1. Plot of 6200m2 in Marbella club golf (one of the most prestigious surroundings around Marbella) 2. Fully licensed project 3. Request for proposal study (2 rounds with Project Manager Architect), incl. all documentation 4. Renderings & [...]

## **Basics**

Date added: Added 2 weeks ago

Lot size: 6200 m<sup>2</sup>

Type: Residential Plot