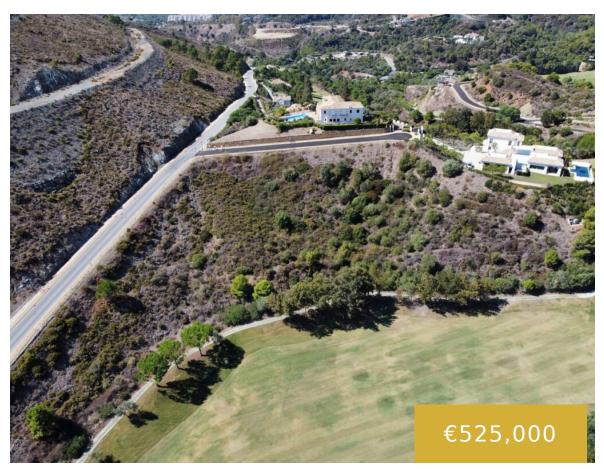

#### MARBELLA CLUB GOLF RESORT

https://benahaviscollection.com

Residential Plot

Frontline golf plot for sale in the Marbella Club Golf Resort, a private, fully gated complex, with 24-hour security and concierge, golf course, restaurant and equestrian center. All the plots enjoy beautiful views and privacy as the building allowance is quite low in this area, just 10.6% of the plot surface, plus basement and terraces. [...]

## **Basics**

**Date added:** Added 3 days ago **Type:** Residential Plot

**Price:** €525,000 **Plot Size, m2: 4570** m<sup>2</sup>