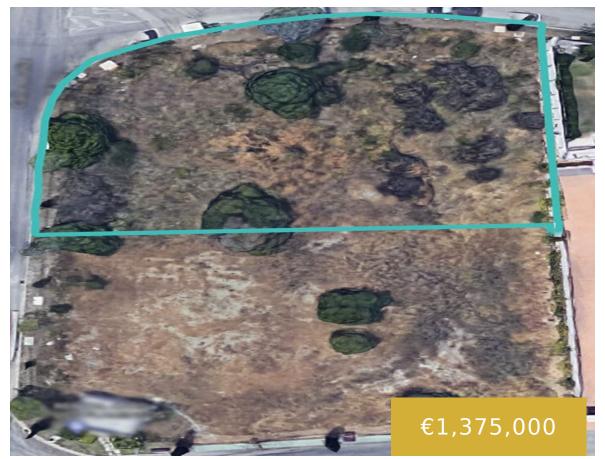

## LOS FLAMINGOS

https://benahaviscollection.com

Incredible opportunity to own adjacent prime residential plots in coveted Los Flamingos area. Boasting stunning sea views, these plots offer the perfect canvas for your dream home. Purchase both plots together for a reduced price and maximize potential. Located in luxurious urbanization near 5-star Villapadierna Hotel. Permitted construction density of 0.22m2/m2 for residential use. Don't [...]

## **Basics**

Date added: Added 4 weeks ago

Bedrooms: 0 beds

Area, m<sup>2</sup>: 0 m<sup>2</sup>

**Type:** Residential Plot

Bathrooms: 0 baths

**Lot size: 1310** m<sup>2</sup>

Call us now