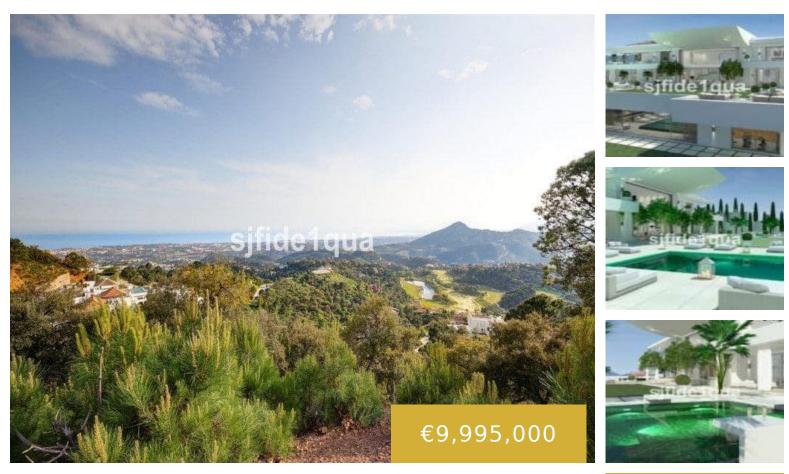

Plot for sale in La Zagaleta, Benahavis, with private garden. Regarding property dimensions, it has 4,100 m<sup>2</sup> plot. Has the following facilities amenities: security entrance, video entrance, security service 24h, sea view, country view, mountain view, gated community, garden view, pool view, panoramic view, doorman, close to children playground, close to sea / beach, close [...]