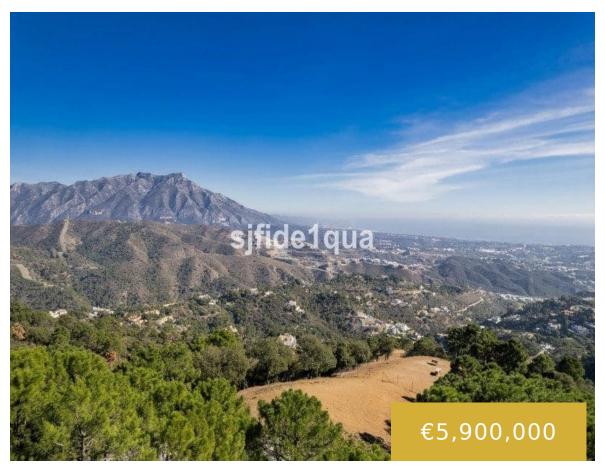

#### LA ZAGALETA

https://benahaviscollection.com

Plot for sale in La Zagaleta, Benahavis. Regarding property dimensions, it has 4,552 m<sup>2</sup> plot. The plot has the following facilities: sea view, gated community and panoramic view.

## **Basics**

**Date added:** Added 3 months ago **Type:** Residential Plot

Lot size: 4552 m<sup>2</sup>