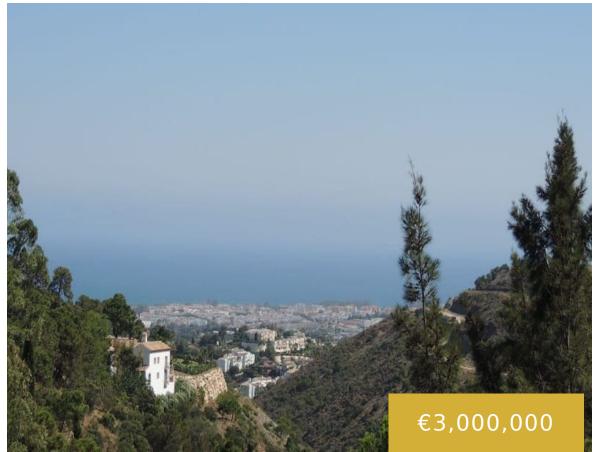

Gate 6, El Madronal , A large flat plot of 3,297m2, all ready formed and ready for construction. South facing views to the sea.

Residential Plot
3297 m<sup>2</sup>

## **Amenities & Features**

Amenities: Private Security

Features: Sea Views, South Facing

Call us now

Phone: +34 722 433 294 Email: info@benahaviscollection.com

State Schools: CEIP Daidín International Schools: Atalaya International School, Aloha College, Calpe School, English International College, Swans International School, St Georges School