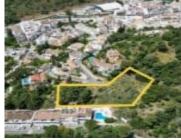

## **BENAHAVÍS VILLAGE**

https://benahaviscollection.com

\*\*Land for Sale in Benahavís Pueblo\*\* Discover this magnificent plot of 3085 m<sup>2</sup> in Benahavís Pueblo. This very private lot offers open mountain views. The location is unbeatable, as it is within walking distance of the town center. In addition, it has a license to build a villa, which facilitates the process of making your [...]

## Basics

Date added: Added 1 month ago Bedrooms: 0 beds Area, m<sup>2</sup>: 0 m<sup>2</sup> Type: Residential Plot Bathrooms: 0 baths Lot size: 3085 m<sup>2</sup>