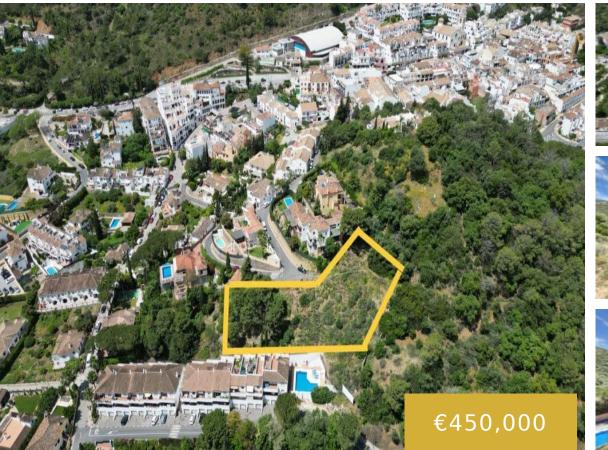

## **BENAHAVÍS VILLAGE**

https://benahaviscollection.com

\*\*Land for Sale in Benahavís Pueblo\*\* Discover this magnificent plot of 3085 m<sup>2</sup> in Benahavís Pueblo. This very private lot offers open mountain views. The location is unbeatable, as it is within walking distance of the town center. In addition, it has a license to build a villa, which facilitates the process of making your [...]

## Basics

Date added: Added 1 month ago Bedrooms: 0 beds Area, m<sup>2</sup>: 0 m<sup>2</sup> Type: Residential Plot Bathrooms: 0 baths Lot size: 3085 m<sup>2</sup>