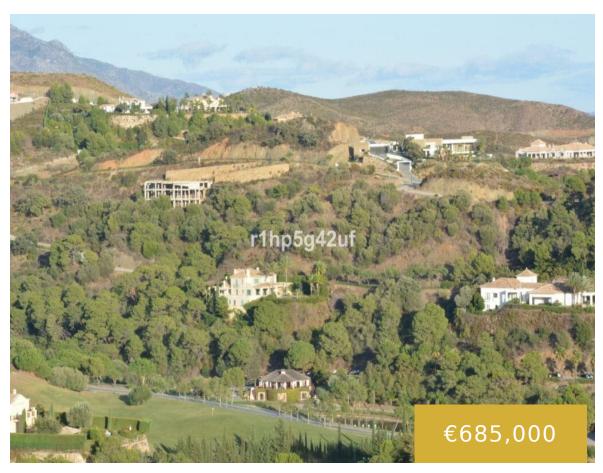

## MARBELLA CLUB GOLF RESORT

https://benahaviscollection.com

Beautiful 4.196 m2 plot for sale in the exclusive Marbella Club Golf Resort and Equestrian Center. The plot's building allowance is about 10.6% meaning nearly 450 m2 in up to two floors plus terraces and basement (most likely with views due to the slope). This complex is an absolute retreat, quiet, secure and surrounded by [...]