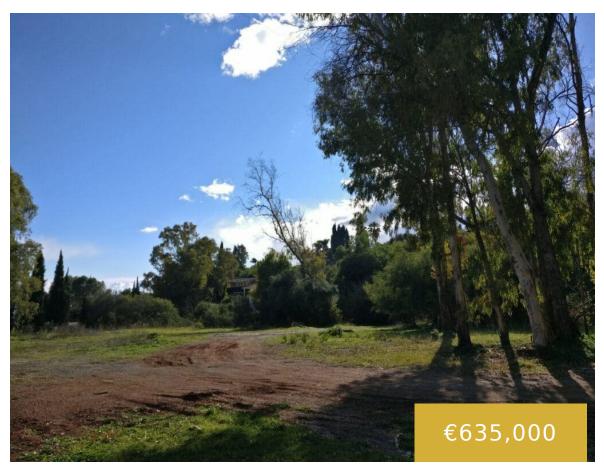

## **FUENTE DEL ESPANTO**

https://benahaviscollection.com

Large 6800m2 plot for sale in Fuente del Espanto, on the ronda road. The plot is fully urban, easy and quick to obtain license as its in Benahavis municipality. Land type: Urbano Finalist with residential use Building allowance is 20%, meaning you can build a 1200m2 villa on the plot (excl basements and terraces) Occupation [...]

## Basics

Date added: Added 6 months ago

Bedrooms: 0 beds

Area, m<sup>2</sup>: 0 m<sup>2</sup>

Type: Residential Plot

Bathrooms: 0 baths

Lot size: 6800 m<sup>2</sup>