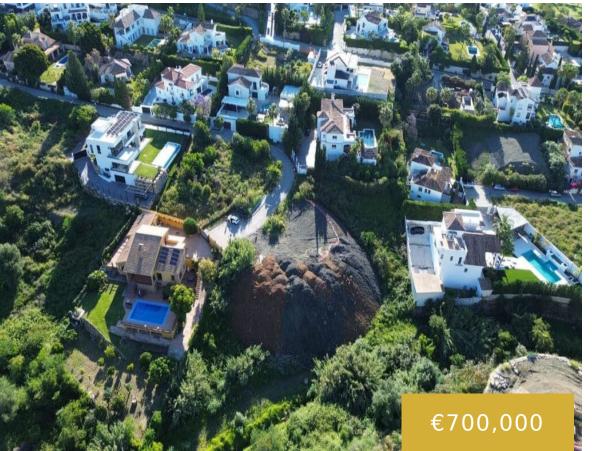

LA ALQUERIA https://benahaviscollection.com

- 0 beds
- 0 baths
- Residential Plot
- 0 m<sup>2</sup>

Plot with Approved Project and Paid License — Ready to Build in La Alquería, Benahavís! Discover the opportunity you've been waiting for in the exclusive Flores del Paraíso community, located in La Alquería, Benahavís. This spectacular 1,240 m<sup>2</sup> plot sits at the end of a peaceful cul-de-sac, offering the privacy and tranquility ideal for building [...]