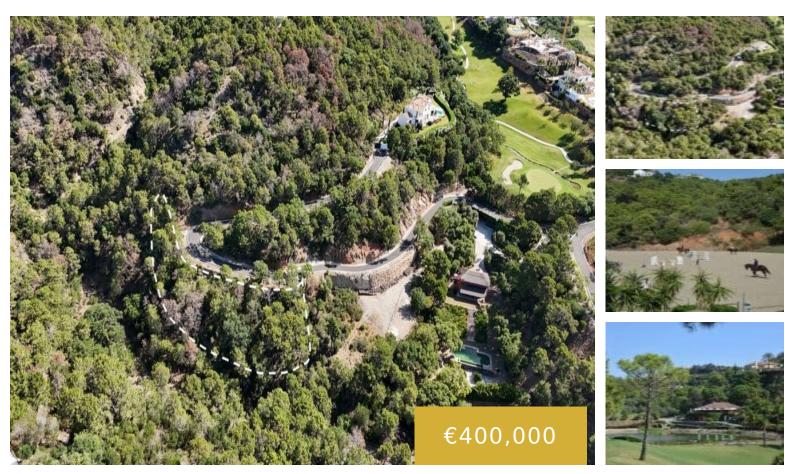

### MARBELLA CLUB GOLF RESORT

https://benahaviscollection.com

Plot for sale within the Marbella Club Golf Resort. This is a fully gated community, with camera surveillance circuit, internal barriers and 24-hour concierge-security. It also has an equestrian center, golf course and restaurant. The roads are wide, illuminated and monitored. This plot has1986 m2 and a building allowance of 332 m2 in two levels, [...]

#### Call us now

Phone: +34 722 433 294 Email: info@benahaviscollection.com

**Amenities:** Equestrian Centre, Golf Course, Private Security, Restaurants **Features:** 24 Hour Reception, 24 Hour Security, Bar, Close To Forest, Close To Golf, Close To Schools, Close To Town, Day Care, Frontline Golf, Gated Complex, Restaurant On Site, Stables, Suburban, Urbanisation