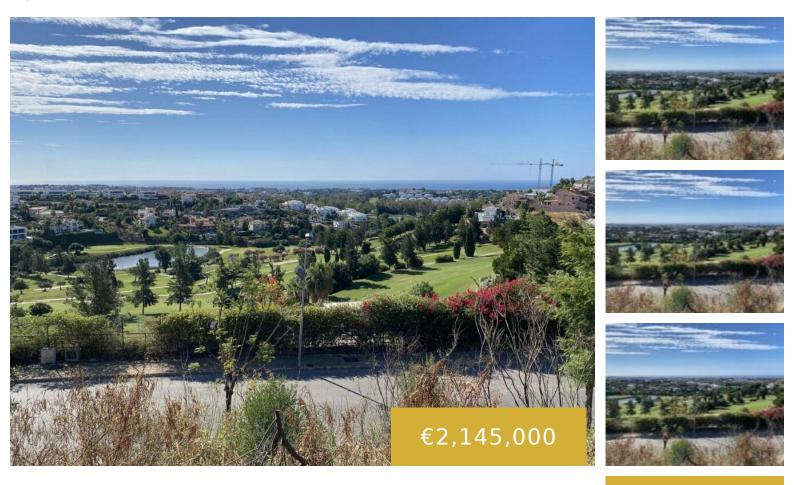

LA ALQUERIA https://benahaviscollection.com

This superb plot of 2,145 m2 is located in La Alqueria, Benahavis and benefits from Panoramic sea views. For dividing the plot, the minimum size is 1,000m2 per plot. It is possible to build up to 37% of the total plot (30% on the lower floor) Contact us for more information.