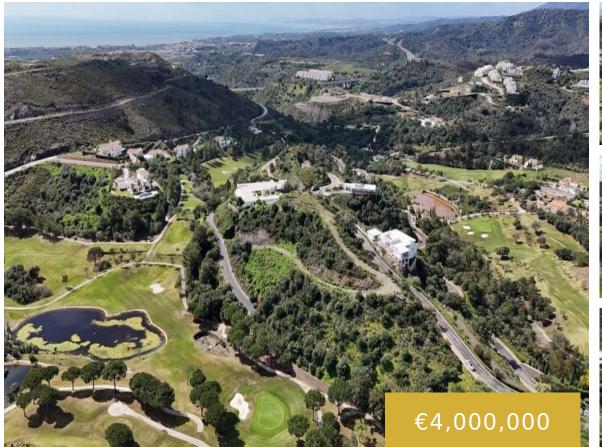

#### MARBELLA CLUB GOLF RESORT

https://benahaviscollection.com

- 0 beds
- 0 baths
- Residential Plot
- 1090 m<sup>2</sup>

# **Basics**

Date added: Added 2 months ago Bedrooms: 0 beds Area, m<sup>2</sup>: 1090 m<sup>2</sup> Type: Residential Plot Bathrooms: 0 baths Lot size: 10284 m<sup>2</sup>