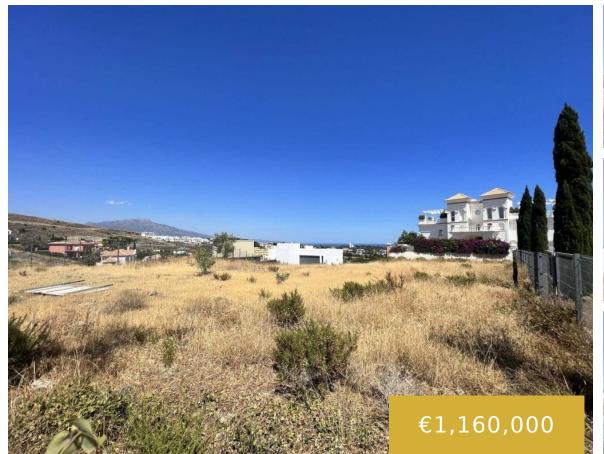

## LOS FLAMINGOS

https://benahaviscollection.com

COMPLETELY FLAT PLOT WITH SEA VIEWS IN LOS FLAMINGOS GOLF (BENAHAVIS) Wonderful completely flat residential plot located in the prestigious Flamingos Golf Resort, with impressive panoramic views of the sea and the Mediterranean coast. This 1,195 m² south/east facing plot located just 10 minutes drive from the bustling heart of Puerto Banús. Surrounded by the [...]