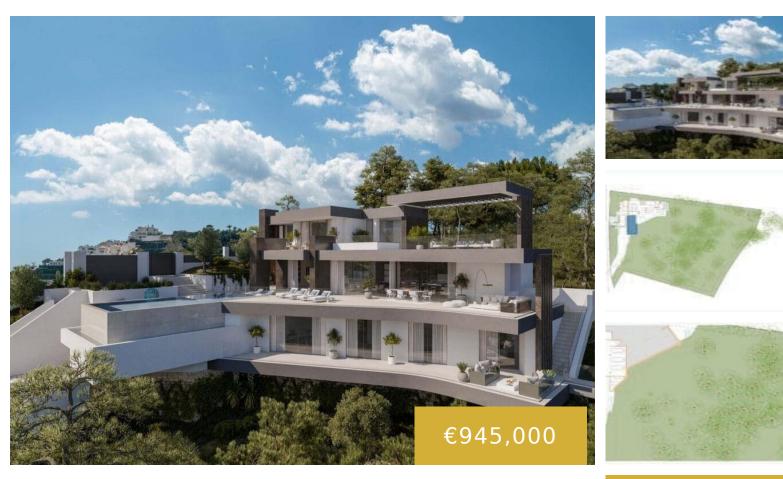

### MARBELLA CLUB GOLF RESORT

https://benahaviscollection.com

Project plot with license, oriented to investors who want a fully licensed and prepared project! This project includes; 1. Plot of 6000m2 in Marbella club golf (one of the most prestigious surroundings around Marbella) 2. Fully licensed project 3. Request for proposal study (2 rounds with Project Manager Architect), incl. all documentation 4. Renderings & [...]