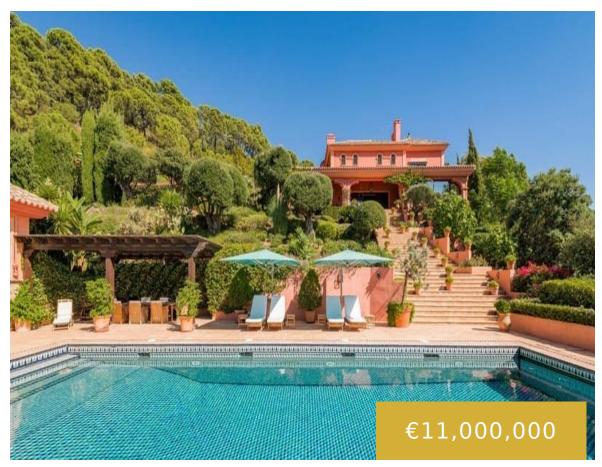

### LA ZAGALETA

https://benahaviscollection.com

El Pavo Real is a unique majestic property designed by Carola Herrero and situated in one of the best positions of La Zagaleta, the Costa del Sol's most exclusive & luxurious residential estate. The villa is perfectly integrated within its natural surroundings, becoming one with the rolling Benahavís hills and completely private without any immediate [...]

# **Basics**

Date added: Added 6 months ago

Bedrooms: 7 beds

Area, m<sup>2</sup>: 2225 m<sup>2</sup>

Year built: 1993

Type: Detached Villa

Bathrooms: 10 baths

**Lot size: 8083** m<sup>2</sup>