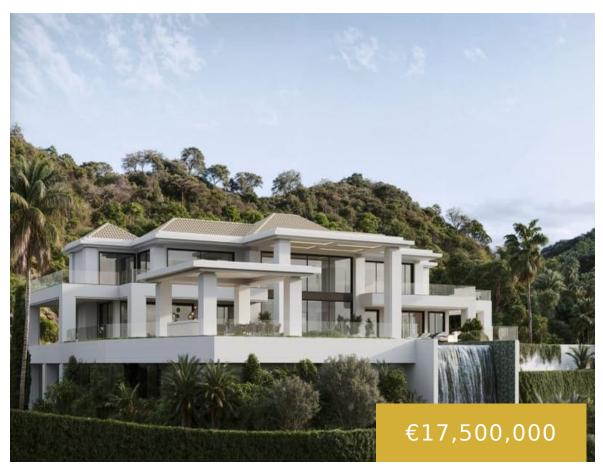

#### LA ZAGALETA

https://benahaviscollection.com

Located in one of the most exclusive areas of Marbella and the entire Europe, La Zagaleta, Benahavis, this brand-new mansion will be ready for you in summer 2025. It comes with everything you would imagine and desire in a modern sanctuary! It will stand on a generous-sized plot of 3,410m2, surrounded with beautiful protected nature [...]

- 8 beds
- 10 baths
- Detached Villa
- New Developmen
- New Construction
- 1250 m<sup>2</sup>

### **Basics**

Date added: Added 5 months ago

**Status:** New Construction

Bathrooms: 10 baths

Lot size: 3410 m<sup>2</sup>

Type: Detached Villa

Bedrooms: 8 beds

Area, m2: 1250 m2