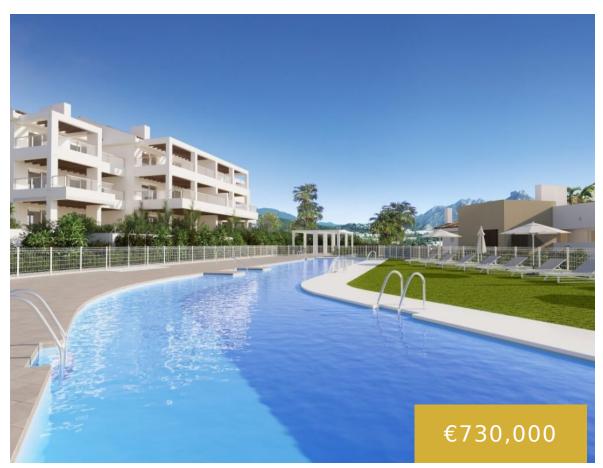

### **ALTURA 160**

https://benahaviscollection.com

New Development: Prices from €585,000 to €810,000. [Bedrooms: 2 – 3] [Bathrooms: 2] [Built size: 103m2 – 127m2]. The new residential is part of the renowned private urbanization "La Hacienda del Señorío de Cifuentes" with which they will share the enjoyment of its current four swimming pools with its extensive gardens, fountains and bar, all [...]