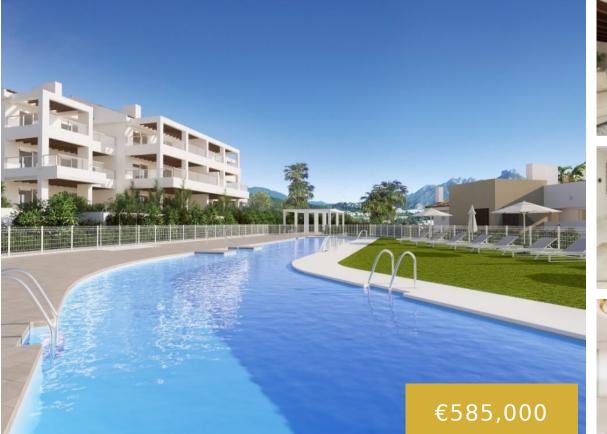

New Development: Prices from €585,000 to €810,000. [Bedrooms: 2 – 3] [Bathrooms: 2] [Built size: 103m2 – 127m2]. The new residential is part of the renowned private urbanization "La Hacienda del Señorío de Cifuentes" with which they will share the enjoyment of its current four swimming pools with its extensive gardens, fountains and bar, all [...]

- 2 beds
- 2 baths
- Apartment
- New
- Development
- New Construction
- 103 m<sup>2</sup>

## **Basics**

Date added: Added 2 weeks ago Status: New Construction Bathrooms: 2 baths Lot size: 0 m<sup>2</sup> Type: Apartment Bedrooms: 2 beds Area, m<sup>2</sup>: 103 m<sup>2</sup>

## **Amenities & Features**

**Features:** Close To Golf, Double Glazing, Ensuite Bathroom, Gated Complex, Lift, Private Terrace, Solarium, Storage Room, Utility Room