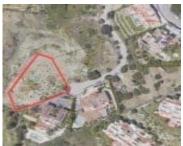

## LA ALQUERIA

https://benahaviscollection.com

1553m2 plot located on the front line of the golf course La Alquieria. 24/7 security with amazing views. The plot comes with a project for a villa of 616 m2 and license.

## **Basics**

Date added: Added 6 months ago

Bedrooms: 0 beds

**Area, m<sup>2</sup>: 616** m<sup>2</sup>

**Type:** Residential Plot

Bathrooms: 0 baths

**Lot size: 1553** m<sup>2</sup>