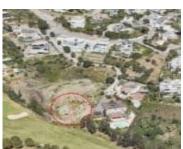

## LA ALQUERIA

https://benahaviscollection.com

1553m2 plot located on the front line of the golf course La Alquieria. 24/7 security with amazing views. The plot comes with a project for a villa of 616 m2 and license.

## **Basics**

Date added: Added 6 months ago

Bedrooms: 0 beds

**Area, m<sup>2</sup>: 616** m<sup>2</sup>

**Type:** Residential Plot

Bathrooms: 0 baths

**Lot size: 1553** m<sup>2</sup>