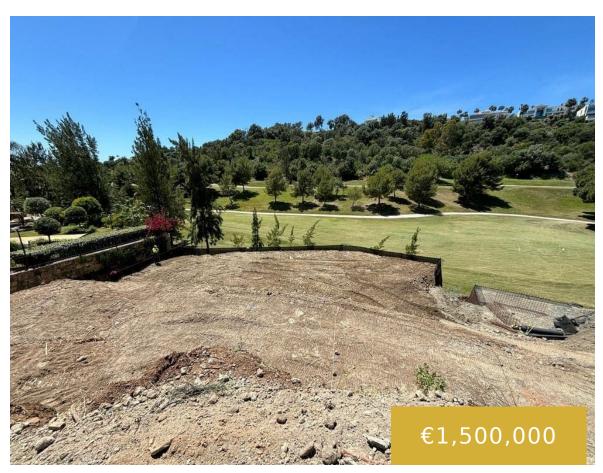

## LA ALQUERIA

https://benahaviscollection.com

1553m2 plot located on the front line of the golf course La Alquieria. 24/7 security with amazing views. The plot comes with a project for a villa of 616 m2 and license.

- 0 beds
- 0 baths
- Residential Plot
- 616 m<sup>2</sup>

## **Basics**

Date added: Added 6 months ago

Bedrooms: 0 beds

**Area, m<sup>2</sup>: 616** m<sup>2</sup>

**Type:** Residential Plot

Bathrooms: 0 baths

**Lot size: 1553** m<sup>2</sup>