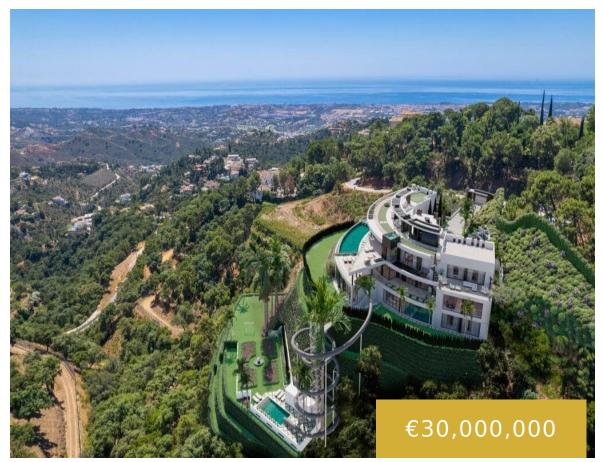

## LA ZAGALETA

https://benahaviscollection.com

An incomparable villa that soars beyond the contemporary taste for lines and rectangles, to produce a once in a lifetime work of art in a renowned location synonymous with opulence and luxury. Each and every space in this dazzling property is an unparalleled masterclass in design and craftsmanship. From its ground-breaking architecture to its intelligent [...]

- 11 beds
- 15 baths
- Detached Villa
- New Developmen
- New Construction
- 2200 m<sup>2</sup>

## **Basics**

Date added: Added 4 months ago

**Status:** New Construction

Bathrooms: 15 baths

Lot size: 8000 m<sup>2</sup>

Type: Detached Villa

Bedrooms: 11 beds

Area, m2: 2200 m2

## **Amenities & Features**

**Amenities:** Equestrian Centre, Golf Course, Helipad, Private Security,

Features: 24 Hour Security, Air conditioning, Bar, Barbeque, Cinema, Close To Golf, Double Glazing, Elevator, Ensuite Bathroom, Fitted Wardrobes, Fully Fitted Kitchen, Games Room, Gated Restaurants, Tennis Courts Complex, Guest Apartment, Gym, Indoor Pool, Mountain Views, Peaceful Location, Private Pool, Sea Views, Solar Panels, Solarium, Spa, Staff Accommodation