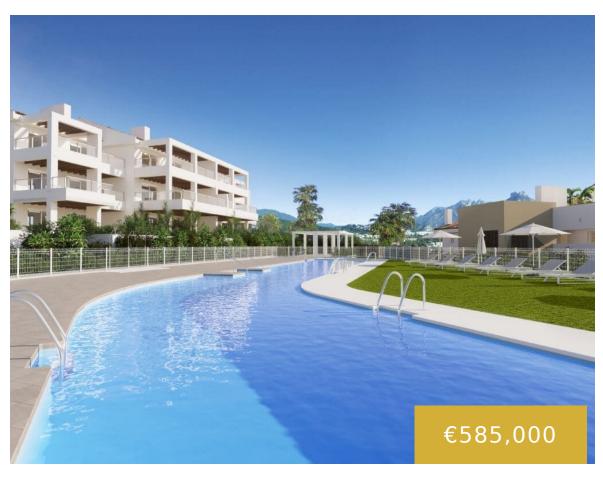

## **EL PARAISO ALTO**

https://benahaviscollection.com

\* New 2 and 3-bedroom apartments. \* Large terraces with panoramic sea and golf views. \* High specifications and fully furnished and fitted kitchen. \* Underground parking space and storeroom. \* Communal swimming pools and gardens. \* Completion date: March 2026. \* Energy certification: A 2-bed apartments from 585,000€ + VAT 3-bed apartments from 695,000€ [...]

## **Amenities & Features**

**Amenities:**Communal Pool

**Features:** Air conditioning, Close To Golf, Close To Schools, Elevator, Ensuite Bathroom, Fitted Wardrobes, Fully Fitted Kitchen, Fully Furnished, Gated Complex, Golf Views, Peaceful Location, Sea Views, Storage Room, Underground Parking