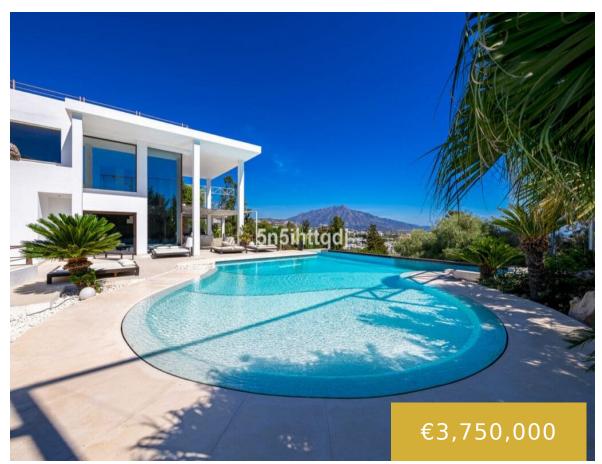

#### **LA ALQUERIA**

https://benahaviscollection.com

Situated in the La Alquería neighbourhood, Casa Leon is a modern golf-front villa with stunning sea, golf and La Concha mountain views. This light-filled eight-bedroom villa presents a lucrative holiday rental opportunity. Built over four levels, it features open living areas boasting breathtaking views of the Mediterranean Sea, first line to Atalaya Golf and Country [...]

- 8 beds
- 7 baths
- Detached Villa
- 1089 m

## **Basics**

Date added: Added 2 weeks ago

**Bedrooms: 8** beds

**Area, m<sup>2</sup>: 1089** m<sup>2</sup>

Type: Detached Villa

Bathrooms: 7 baths

**Lot size: 1286** m<sup>2</sup>