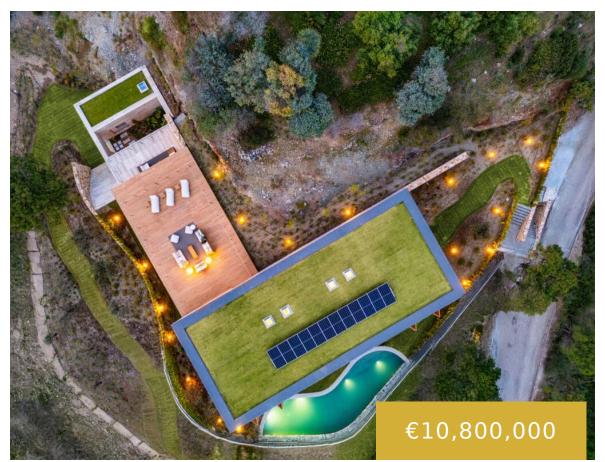

## **EL MADROÑAL**

https://benahaviscollection.com

This Villa sets a new benchmark for refined living within the prestigious El Madroñal area in Benahavís. Positioned in one of the most sought-after gated communities, the south-west facing villa offers sweeping panoramic views of the Mediterranean Sea and the surrounding mountain ranges. The design merges seamlessly with its beautifully landscaped garden, where a pristine [...]

## **Basics**

Date added: Added 3 months ago

**Price:** €10,800,000

Bathrooms: 8 baths

Plot Size, m2: 4874 m<sup>2</sup>

Type: Detached Villa

Bedrooms: 7 beds

**Area, m<sup>2</sup>: 1163** m<sup>2</sup>