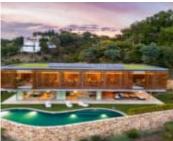

## **EL MADROÑAL**

https://benahaviscollection.com

This Villa sets a new benchmark for refined living within the prestigious El Madroñal area in Benahavís. Positioned in one of the most sought-after gated communities, the south-west facing villa offers sweeping panoramic views of the Mediterranean Sea and the surrounding mountain ranges. The design merges seamlessly with its beautifully landscaped garden, where a pristine [...]

## **Basics**

Date added: Added 3 months ago

**Price:** €10,800,000

Bathrooms: 8 baths

Plot Size, m2: 4874 m<sup>2</sup>

Type: Detached Villa

Bedrooms: 7 beds

**Area, m<sup>2</sup>: 1163** m<sup>2</sup>