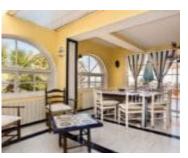

#### **EL PARAISO ALTO**

https://benahaviscollection.com

Detached Villa, Benahavís, Costa del Sol. 7 Bedrooms, 7 Bathrooms, Built  $1700\ m^2$ , Terrace  $100\ m^2$ , Garden/Plot  $11000\ m^2$ . Setting : Frontline Golf, Town, Country, Village, Close To Golf, Close To Shops, Close To Town, Close To Forest, Urbanisation. Orientation : South West. Condition : Excellent. Pool :

• 7 beds

- 7 baths
- Detached Villa
- 1700 m

# **Basics**

Date added: Added 1 month ago

Private. Climate Control: Fireplace. Views: [...]

**Bedrooms: 7** beds

**Area, m<sup>2</sup>: 1700** m<sup>2</sup>

Type: Detached Villa

Bathrooms: 7 baths

**Lot size: 11000** m<sup>2</sup>