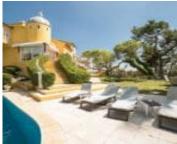

#### **EL PARAISO ALTO**

https://benahaviscollection.com

Detached Villa, Benahavís, Costa del Sol. 7 Bedrooms, 7 Bathrooms, Built  $1700\ m^2$ , Terrace  $100\ m^2$ , Garden/Plot  $11000\ m^2$ . Setting : Frontline Golf, Town, Country, Village, Close To Golf, Close To Shops, Close To Town, Close To Forest, Urbanisation. Orientation : South West. Condition : Excellent. Pool :

• 7 beds

- 7 baths
- Detached Villa
- 1700 m

# **Basics**

Date added: Added 1 month ago

Private. Climate Control: Fireplace. Views: [...]

**Bedrooms: 7** beds

**Area, m<sup>2</sup>: 1700** m<sup>2</sup>

Type: Detached Villa

Bathrooms: 7 baths

**Lot size: 11000** m<sup>2</sup>