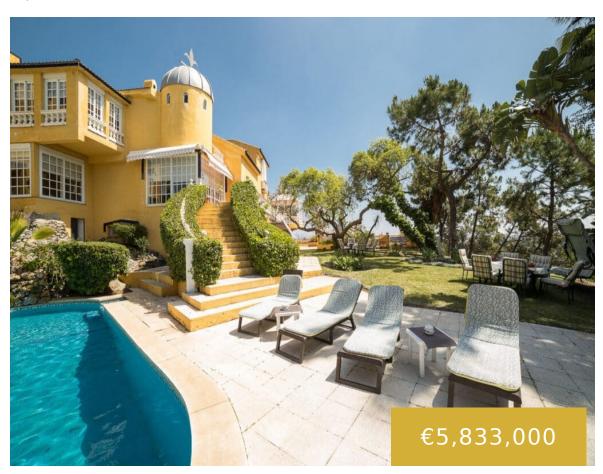

#### **EL PARAISO ALTO**

https://benahaviscollection.com

Detached Villa, Benahavís, Costa del Sol. 7 Bedrooms, 7 Bathrooms, Built  $1700\ m^2$ , Terrace  $100\ m^2$ , Garden/Plot  $11000\ m^2$ . Setting : Frontline Golf, Town, Country, Village, Close To Golf, Close To Shops, Close To Town, Close To Forest, Urbanisation. Orientation : South West. Condition : Excellent. Pool :

• 7 beds

- 7 baths
- Detached Villa
- 1700 m

# **Basics**

Date added: Added 1 month ago

Private. Climate Control: Fireplace. Views: [...]

**Bedrooms: 7** beds

**Area, m<sup>2</sup>: 1700** m<sup>2</sup>

Type: Detached Villa

Bathrooms: 7 baths

**Lot size: 11000** m<sup>2</sup>