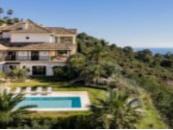

A substantial villa with stunning views to the south-west. The house is built on a plot of 4,704 m2 There are seven bedroom suites, plus a staff apartment. The ground floor has an imposing entrance hall, large open plan living room leading to the terraces, and with the dining room and further smaller sitting room [...]

- 7 beds
- 8 baths
- Detached Villa
- 1544 m<sup>2</sup>

## Basics

Date added: Added 1 week ago Bedrooms: 7 beds Area, m<sup>2</sup>: 1544 m<sup>2</sup> Plot Size, m2: 4704 m<sup>2</sup> Type: Detached Villa Bathrooms: 8 baths Terrace, m2: 200 Year built: 2003