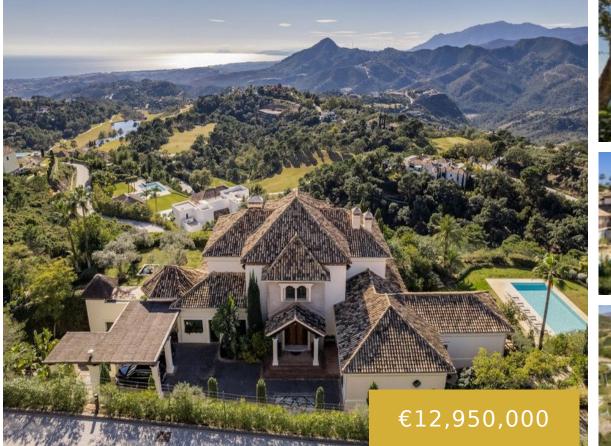

A substantial villa with stunning views to the south-west. The house is built on a plot of 4,704 m2 There are seven bedroom suites, plus a staff apartment. The ground floor has an imposing entrance hall, large open plan living room leading to the terraces, and with the dining room and further smaller sitting room [...]

- 7 beds
- 8 baths
- Detached Villa
- 1544 m<sup>2</sup>

## Basics

Date added: Added 1 week ago Bedrooms: 7 beds Area, m<sup>2</sup>: 1544 m<sup>2</sup> Plot Size, m2: 4704 m<sup>2</sup> Type: Detached Villa Bathrooms: 8 baths Terrace, m2: 200 Year built: 2003