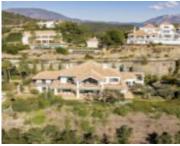

A substantial villa with stunning views to the south-west. The house is built on a plot of 4,704 m2 There are seven bedroom suites, plus a staff apartment. The ground floor has an imposing entrance hall, large open plan living room leading to the terraces, and with the dining room and further smaller sitting room [...]

- 7 beds
- 8 baths
- Detached Villa
- 1544 m<sup>2</sup>

## Basics

Date added: Added 1 week ago Bedrooms: 7 beds Area, m<sup>2</sup>: 1544 m<sup>2</sup> Plot Size, m2: 4704 m<sup>2</sup> Type: Detached Villa Bathrooms: 8 baths Terrace, m2: 200 Year built: 2003