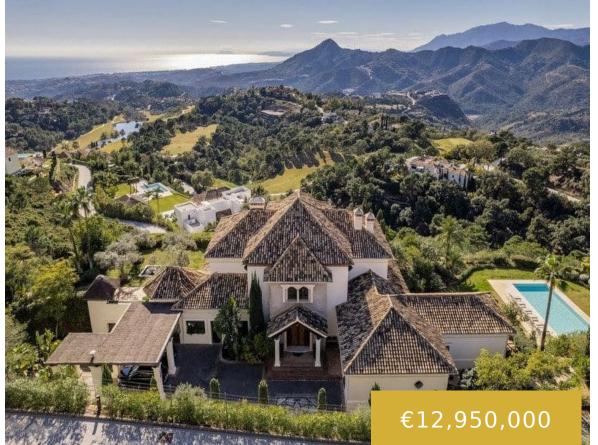

### LA ZAGALETA

https://benahaviscollection.com

A substantial villa with stunning views to the south-west. The house is built on a plot of 4,704 m2, and the adjoining plot of 4,903 m2 could be included in the sale (€5,400,000). There are seven bedroom suites, plus a staff apartment. The ground floor has an imposing entrance hall, large open plan living room [...]

- 7 beds
- 8 baths
- Detached Villa
- 1544 m<sup>2</sup>

## **Basics**

Date added: Added 4 months ago

Bedrooms: 7 beds

**Area, m<sup>2</sup>: 1544** m<sup>2</sup>

Year built: 2003

Type: Detached Villa

Bathrooms: 8 baths

**Lot size: 4704** m<sup>2</sup>