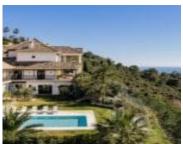

### LA ZAGALETA

https://benahaviscollection.com

A substantial villa with stunning views to the south-west. The house is built on a plot of 4,704 m2, and the adjoining plot of 4,903 m2 could be included in the sale (€5,400,000). There are seven bedroom suites, plus a staff apartment. The ground floor has an imposing entrance hall, large open plan living room [...]