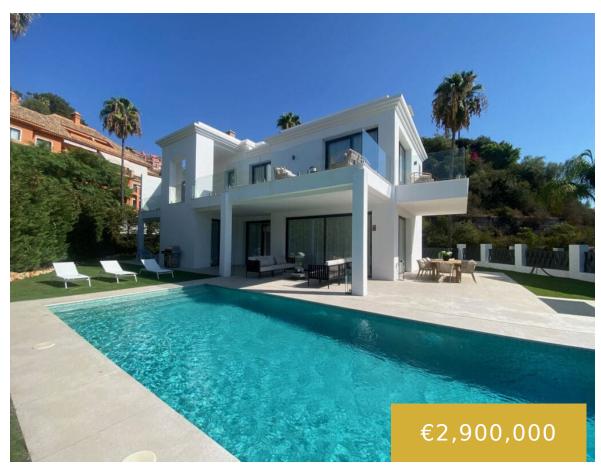

## **MONTE HALCONES**

https://benahaviscollection.com

planta baja

Charming property located in the hills of Benahavis. This spacious villa is perfect for peace and quiet, but also close to the cosmopolitan center of Marbella. The property has been perfectly built on a  $1005 \text{ m}^2$  plot, with sea and mountain views. A uniquely designed south-west facing property distributed over three levels, with ample living [...]

- 6 beds
- 6 baths
- Detached Villa
- 611 m<sup>2</sup>

## **Basics**

Date added: Added 8 months ago

Bedrooms: 6 beds

**Area, m<sup>2</sup>: 611** m<sup>2</sup>

Type: Detached Villa

Bathrooms: 6 baths

**Lot size: 1005** m<sup>2</sup>