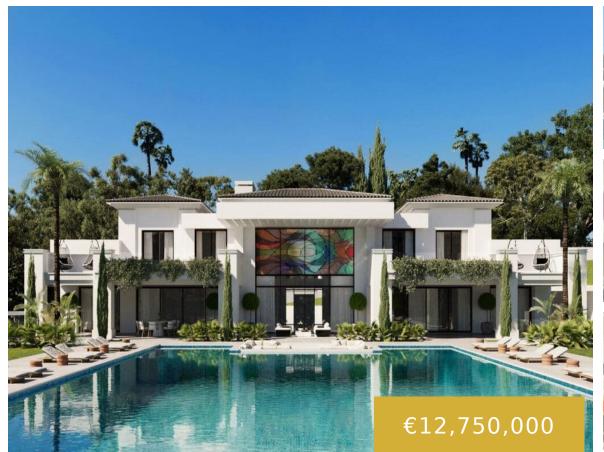

#### LOS FLAMINGOS

https://benahaviscollection.com

The modern villa is an exceptional property that offers an unmatched level of luxury and sophistication. Situated on a vast 3200 square meter plot, this villa offers residents ample space to enjoy their privacy and an abundance of natural light that floods the interior space. The villa's unique and breathtaking design is evident from the [...]

- 6 beds
- 6 baths
- Detached Villa
- 1200 m<sup>2</sup>

## **Basics**

Date added: Added 4 weeks ago

Bedrooms: 6 beds

**Area, m<sup>2</sup>: 1200** m<sup>2</sup>

Type: Detached Villa

Bathrooms: 6 baths

Lot size: 3200 m<sup>2</sup>