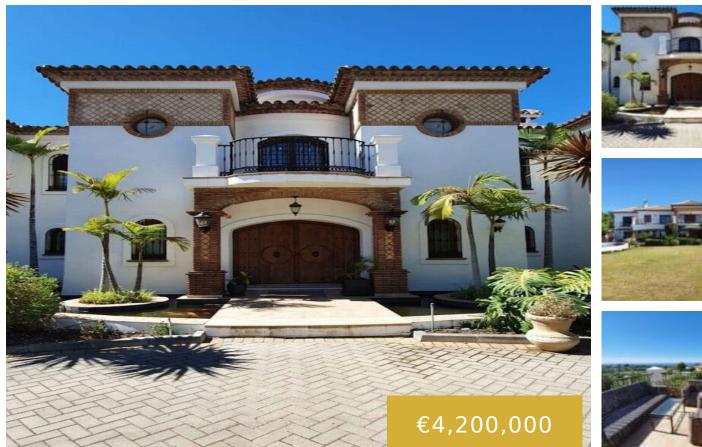

## **EL PARAISO ALTO**

https://benahaviscollection.com

Amazing house in Benahavis with panoramic views. Very spacious and bright interior. Bedrooms en suite, with fitted wardrobes. Marvellous plot of 3.200m2 with beautiful private gardens and swimming pool. Spacious terrace with relaxing zone. Ref: R4141156

• 6 beds • 8 baths • Detached Villa

## **Basics**

Date added: Added 1 month ago Bedrooms: 6 beds Area, m<sup>2</sup>: 700 m<sup>2</sup>

Type: Detached Villa Bathrooms: 8 baths Lot size: 0 m<sup>2</sup>