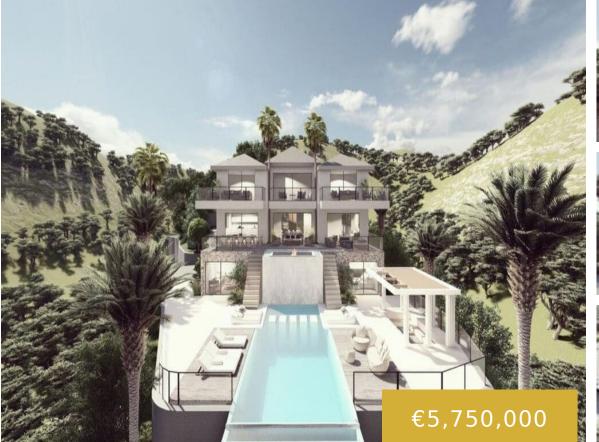

This spectacular villa is located in the protected valley of Monte Mayor, nestled in the hills of the exclusive municipality of Benahavís. Surrounded by a landscape of incomparable natural beauty, the property offers a peaceful and private retreat, while being close to the renowned restaurants and culinary delights of the area. A unique place to [...]

## **Basics**

Date added: Added 3 months ago Status: New Construction Bathrooms: 6 baths Lot size: 3250 m<sup>2</sup> Type: Detached Villa Bedrooms: 6 beds Area, m<sup>2</sup>: 639 m<sup>2</sup>