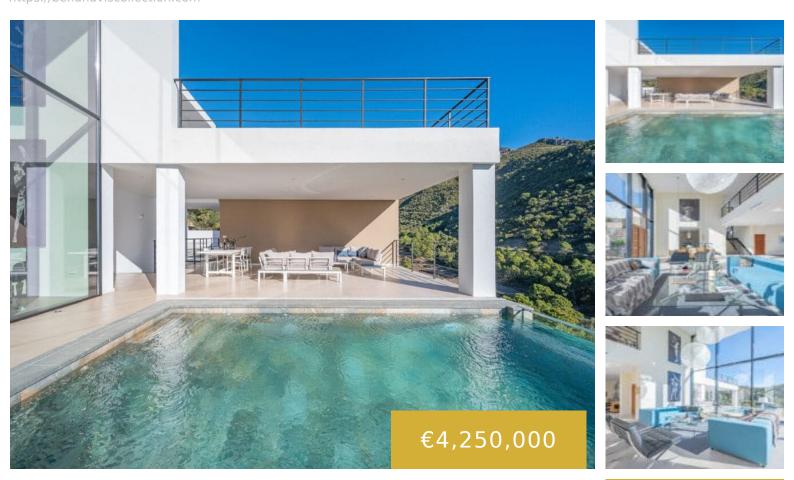

This spacious and private 6-bedroom villa is set in Monte Mayor, a gated and secure residential area in the hills of Benahavis. The home sits on a generous 3,650 m<sup>2</sup> plot and offers a total built area of 682 m<sup>2</sup>, including 226 m<sup>2</sup> of sunny and shaded terraces. Positioned to enjoy peaceful views over the [...]