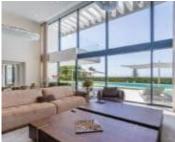

#### **LOS ARQUEROS**

https://benahaviscollection.com

Best panoramic sea & golf views of the coast – Los arqueros Plot: 1,675 m2
Constructed: 632 m2 Levels: 3 Facing: south Livingroom: with fireplace
Separated diningroom Open kitchen Views: first line golf & mount. & sea
Price: 5.800. 000€ Bedrooms: 6 – bathrooms: 6 (+1) Floors: tiles A/c: warm & cold & underfloor heating [...]

- 6 beds
- 6 baths
- Detached Villa
- 632 m<sup>2</sup>

## **Basics**

Date added: Added 2 weeks ago

Bedrooms: 6 beds

**Area, m<sup>2</sup>: 632** m<sup>2</sup>

Type: Detached Villa

Bathrooms: 6 baths

**Lot size: 1675** m<sup>2</sup>