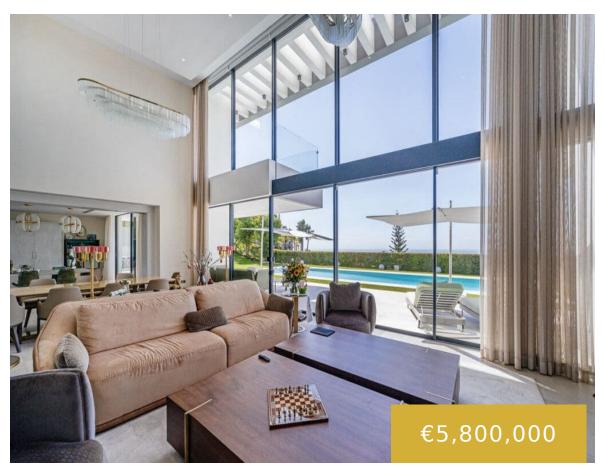

#### **LOS ARQUEROS**

https://benahaviscollection.com

Best panoramic sea & golf views of the coast – Los arqueros Plot: 1,675 m2
Constructed: 632 m2 Levels: 3 Facing: south Livingroom: with fireplace
Separated diningroom Open kitchen Views: first line golf & mount. & sea
Price: 5.800. 000€ Bedrooms: 6 – bathrooms: 6 (+1) Floors: tiles A/c: warm & cold & underfloor heating [...]

- 6 beds
- 6 baths
- Detached Villa
- 632 m<sup>2</sup>

## **Basics**

Date added: Added 2 weeks ago

Bedrooms: 6 beds

**Area, m<sup>2</sup>: 632** m<sup>2</sup>

Type: Detached Villa

Bathrooms: 6 baths

**Lot size: 1675** m<sup>2</sup>