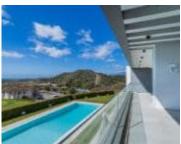

#### **LOS ARQUEROS**

https://benahaviscollection.com

Best panoramic sea & golf views of the coast – Los arqueros Plot: 1,675 m2
Constructed: 632 m2 Levels: 3 Facing: south Livingroom: with fireplace
Separated diningroom Open kitchen Views: first line golf & mount. & sea
Price: 5.800. 000€ Bedrooms: 6 – bathrooms: 6 (+1) Floors: tiles A/c: warm & cold & underfloor heating [...]

- 6 beds
- 6 baths
- Detached Villa
- 632 m<sup>2</sup>

## **Basics**

Date added: Added 2 weeks ago

Bedrooms: 6 beds

**Area, m<sup>2</sup>: 632** m<sup>2</sup>

Type: Detached Villa

Bathrooms: 6 baths

**Lot size: 1675** m<sup>2</sup>