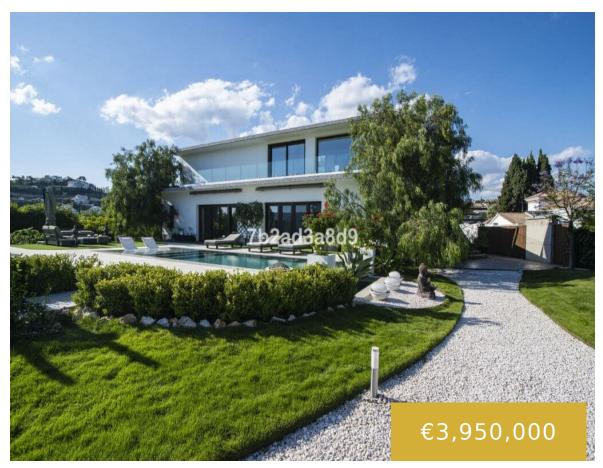

### **FUENTE DEL ESPANTO**

https://benahaviscollection.com

EXCLUSIVE LUXURY VILLA WITH SEA AND MOUNTAIN VIEWS, 5 KM FROM PUERTO BANÚS. This stunning property is located just 5 minutes from the beach, 10 minutes from Marbella, and with easy access to the highway, making it a true gem on the Costa del Sol. With a built area of 575 m² on a plot [...]

- 6 beds
- 8 baths
- Detached Villa
- 570 m

## **Basics**

Date added: Added 2 weeks ago

Bedrooms: 6 beds

Area, m2: 570 m2

Type: Detached Villa

Bathrooms: 8 baths

Lot size: 2473 m<sup>2</sup>