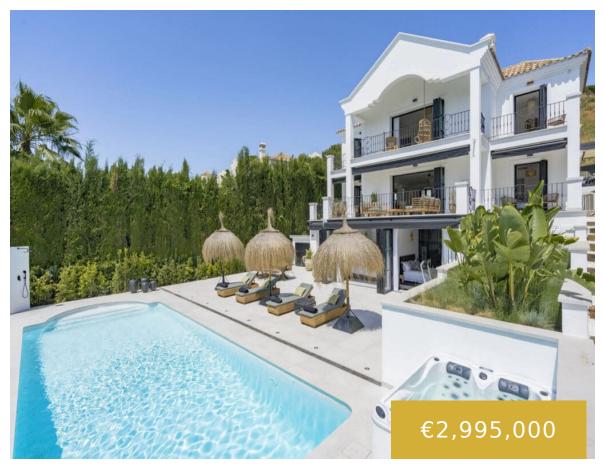

#### LOS ALMENDROS

https://benahaviscollection.com

This exquisite six-bedroom villa, is located within the exclusive gated community of Puerto Del Capitán, perfectly situated just minutes from the sought-after areas of Benahavis, Marbella, and Puerto Banus. Offering a privileged location at the end of a peaceful cul-de-sac, the villa ensures added privacy and tranquillity. It provides easy access to world-class amenities, luxurious [...]

- 6 beds
- 6 baths
- Detached Villa
- 420 m<sup>2</sup>

## **Basics**

Date added: Added 6 months ago

Bedrooms: 6 beds

**Area, m<sup>2</sup>: 420** m<sup>2</sup>

Type: Detached Villa

Bathrooms: 6 baths

**Lot size: 1059** m<sup>2</sup>