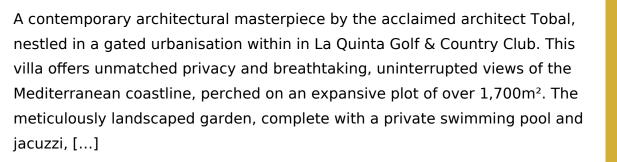

# **Amenities & Features**

**Amenities:** Golf Course, Gym, Hotel, Restaurants **Features:** 24 Hour Security, Air conditioning, Alarm System, Cinema, Close To Golf, Close To Schools, Double Glazing, Ensuite Bathroom, Fitted Wardrobes, Fully Fitted Kitchen, Games Room, Gated Complex, Gym, Jacuzzi, Optional Furniture, Private Garden, Private Pool, Private Terrace, Sea Views, South Facing, Storage Room, Underfloor Heating