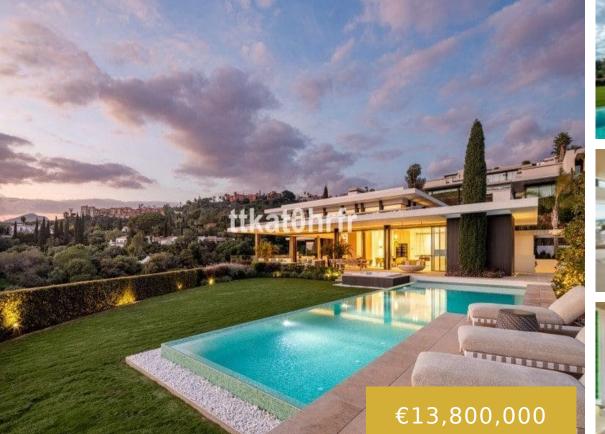

#### • 6 beds

- 7 baths
- Detached Villa
- New
- Developme
- New Construction
- 738 m<sup>2</sup>

### **Basics**

Date added: Added 4 months ago Status: New Construction Bathrooms: 7 baths Lot size: 1785 m<sup>2</sup> Type: Detached Villa Bedrooms: 6 beds Area, m<sup>2</sup>: 738 m<sup>2</sup> Year built: 2022