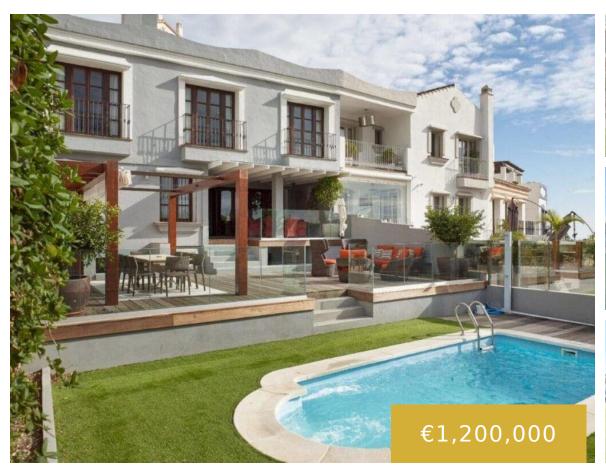

#### LA HEREDIA

https://benahaviscollection.com

Stunning House in the Best Area of La Heredia with Breathtaking Panoramic Views Welcome to this fantastic home located in the prime area of La Heredia, offering spectacular west-facing views of the sea, mountains, and golf course. This property stands out as one of the few in the urbanization with a private garden and swimming [...]

- 5 beds
- 4 baths
- Semi-Detached
- 333 m<sup>2</sup>

## **Basics**

Date added: Added 6 months ago

Bedrooms: 5 beds

**Area, m<sup>2</sup>: 333** m<sup>2</sup>

Type: Semi-Detached House

Bathrooms: 4 baths

Lot size: 100 m<sup>2</sup>