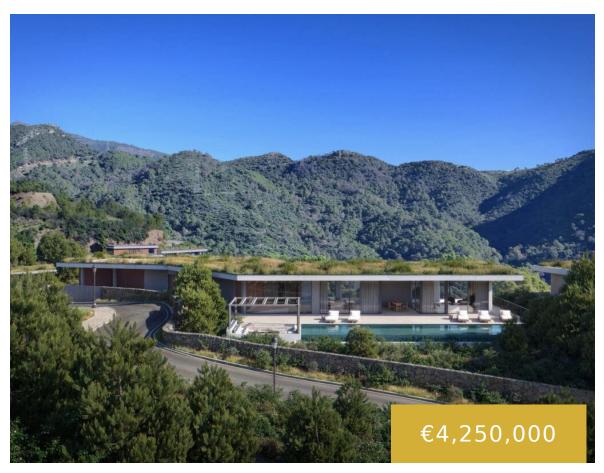

## **MONTE MAYOR**

https://benahaviscollection.com

New Development: Pricesfrom €4,250,000. [Bedrooms: 5] [Bathrooms: 5] [Built size: 3141m2]. Nestled in the exclusive Monte Mayor area of Benahavís, Malaga, this exceptional residence is an elevated sanctuary where architecture and landscape blend effortlessly. Its iconic boomerang-shaped design seamlessly adapts to the mountain terrain, embracing the land's natural contours while positioning itself to capture the [...]