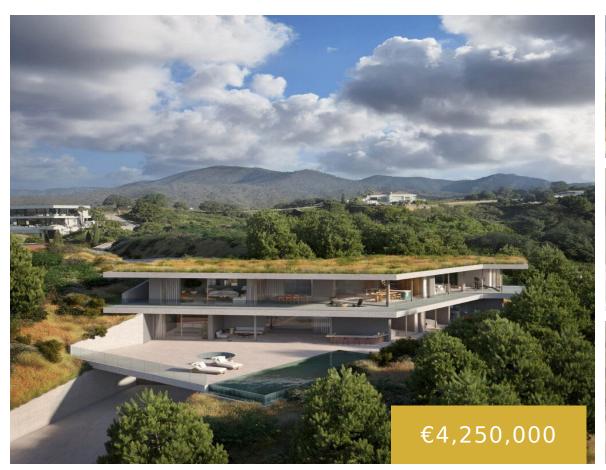

## **MONTE MAYOR**

https://benahaviscollection.com

New Development: Prices €4,250,000. [Bedrooms: 5] [Bathrooms: 5] [Built size: 2753m2]. Perched on an elevated position in the mountain foothills, this exceptional hillside residence is a masterful blend of strategic design and playful space distribution. With its back embraced by the mountain and its front opening to breathtaking vistas, this home embodies the innovative spirit [...]