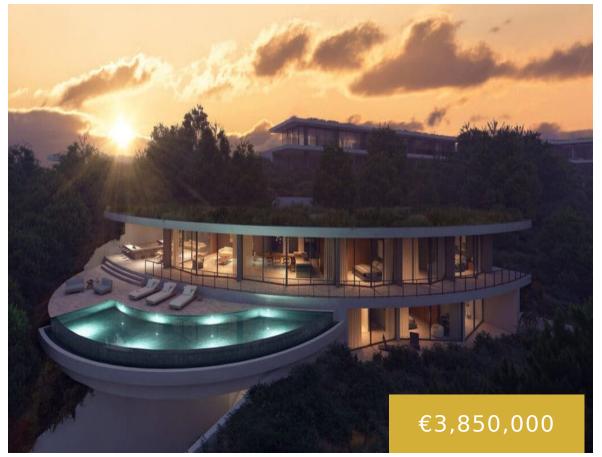

MONTE MAYOR https://benahaviscollection.com

New Development: Price €3,850,000. [Bedrooms: 5] [Bathrooms: 5] [Built size: 2539m2]. Perched atop the prestigious Monte Mayor in Benahavís, Malaga, this remarkable hillside residence redefines luxury living in perfect harmony with nature. Its distinctive curved design seamlessly integrates with the landscape, offering uninterrupted views of the valley, the Mediterranean Sea, and the lush surrounding nature [...]