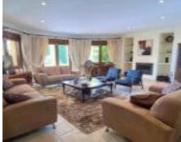

LOS FLAMINGOS https://benahaviscollection.com











- 5 beds
- 6 baths
- Detached Villa
- 720 m<sup>2</sup>

## Basics

Date added: Added 3 weeks ago Bedrooms: 5 beds Area, m<sup>2</sup>: 720 m<sup>2</sup> Type: Detached Villa Bathrooms: 6 baths Lot size: 1490 m<sup>2</sup>

## **Amenities & Features**



## Call us now

Phone: +34 722 433 294 Email: info@benahaviscollection.com



Amenities: Clubhouse, Golf Course, Hotel, Restaurants **Features:** 24 Hour Security, Access for people with reduced mobility, Covered Terrace, Double Glazing, Ensuite Bathroom, Fiber Optic, Fitted Wardrobes, Frontline Golf, Marble Flooring, Private Terrace, Storage Room, Urbanisation, Utility Room, Wifi

## **Nearby Schools**

State Schools:International Schools: Atalaya International School, Aloha College,<br/>Calpe School, English International College, Swan