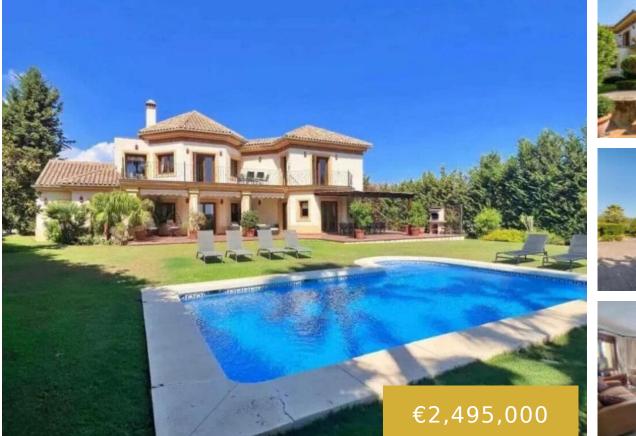

LOS FLAMINGOS https://benahaviscollection.com

- 5 beds
- 6 baths
- Detached Villa
- 720 m<sup>2</sup>

## Basics

Date added: Added 3 weeks ago Bedrooms: 5 beds Area, m<sup>2</sup>: 720 m<sup>2</sup> Type: Detached Villa Bathrooms: 6 baths Lot size: 1490 m<sup>2</sup>