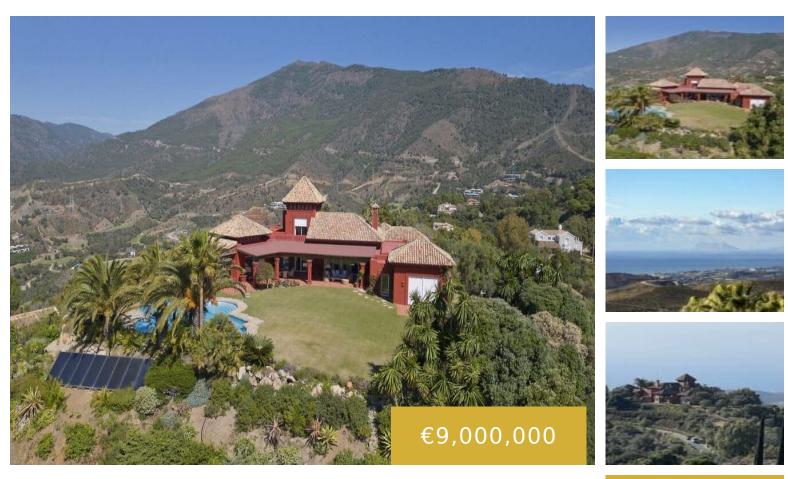

Unique hill top villa with 360 degree views Stunning sea and mountain views from a priviliged position The property is divided into a main house with three bedrooms, six large terraces, and beautiful gardens. The seperate guest house has two bedrooms.

| 5 | beds |
|---|------|
|   | DCU3 |

- 5 baths
- Detached Villa
- 1125 m<sup>2</sup>

## Basics

Date added: Added 5 months ago Bedrooms: 5 beds Area, m<sup>2</sup>: 1125 m<sup>2</sup> Type: Detached Villa Bathrooms: 5 baths Lot size: 6140 m<sup>2</sup>