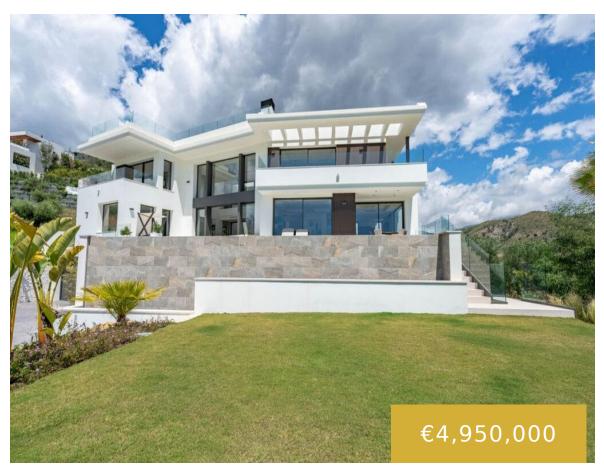

## **LOMAS DE LA QUINTA**

https://benahaviscollection.com

Brand-New Luxury Villa with Panoramic Sea Views in Lomas de la Quinta, Marbella Located in the prestigious gated community of Lomas de la Quinta, this newly built villa offers an exceptional blend of contemporary design, spacious living, and unbeatable panoramic views. Set on a generous plot of nearly 1,400m², the property enjoys spectacular sea views [...]

- 5 beds
- 9 baths
- Detached Villa
- New Developmen
- New Construction
- 817 m<sup>2</sup>

## **Basics**

Date added: Added 4 weeks ago

**Status:** New Construction

Bathrooms: 9 baths

**Lot size: 1377** m<sup>2</sup>

Type: Detached Villa

Bedrooms: 5 beds

**Area, m<sup>2</sup>: 817** m<sup>2</sup>