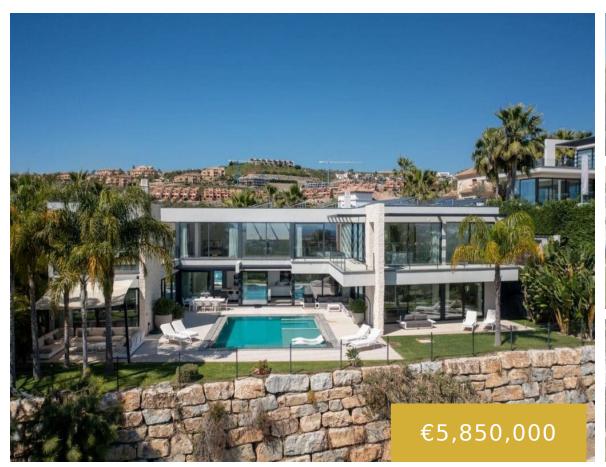

#### LA ALQUERIA

https://benahaviscollection.com

Newly built contemporary villa situated in the prestigious urbanization of La Alquería, Benahavís. Positioned frontline golf and facing east to south, the property offers panoramic views of the Mediterranean Sea, the coastline, and the iconic La Concha mountain. Set on a 1,195 m² plot, the villa has a total built area of 407 m², complemented [...]