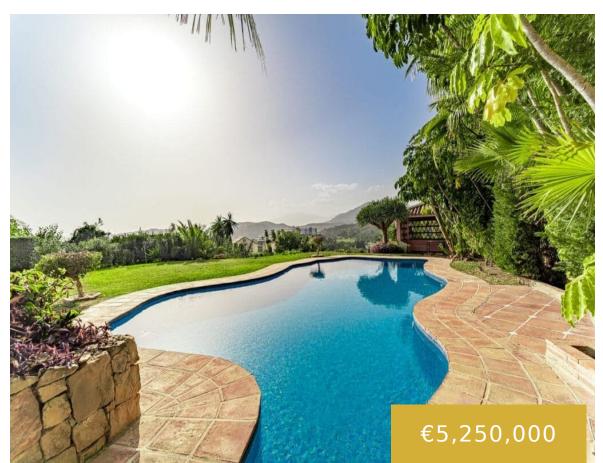

## LOS ALMENDROS

https://benahaviscollection.com

Grandeur and Stunning Andalusian PRIVATE Country House Designed by Renowned Architect Cesar De Leyva It is a Beautiful Family Home, much loved in a sought after and secure Community Los Almendros, with even Further 799,33 Sqm Buildable Available to Develop Potential Growth Factor. With its South West Facing Orientation, Micro Climate Garantees 320 days Glorious [...]

## **Basics**

Date added: Added 6 months ago

Bedrooms: 5 beds

**Area, m<sup>2</sup>: 555** m<sup>2</sup>

Type: Detached Villa

Bathrooms: 5 baths

Lot size: 2143 m<sup>2</sup>

Call us now

## **Amenities & Features**

**Features:** 24 Hour Security, Alarm System, Barbeque, Close To Forest, Close To Golf, Close To Town, Covered Terrace, Ensuite Bathroom, Entry Phone, Fitted Wardrobes, Gated Complex, Guest Apartment, Guest House, Mountain Pueblo, Private Terrace, Staff Accommodation, Storage Room, Urbanisation, Wifi