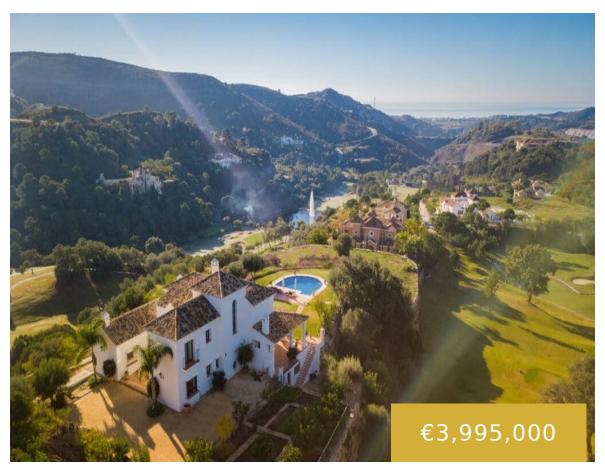

### MARBELLA CLUB GOLF RESORT

https://benahaviscollection.com

This stunning villa offers fantastic panoramic views over the Costa del Sol. Situated close to the Marbella golf club resort, within a gated community and offering 24-hour security this villa is ideally located for people who love playing golf and who enjoy being close to nature. Finished in the year 2008 this villa featured 5 [...]

### Basics

Date added: Added 3 days ago

Bedrooms: 5 beds

**Area, m<sup>2</sup>: 700** m<sup>2</sup>

Type: Detached Villa

Bathrooms: 7 baths

Lot size: 3240 m<sup>2</sup>