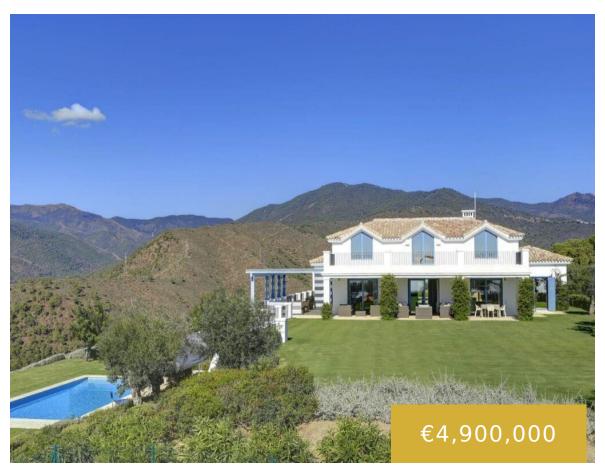

#### **MONTE MAYOR**

https://benahaviscollection.com

A luxurious villa on a double plot with magnificent panoramic views to the Mediterranean and the mountains. South west facing. Fully private, quiet and peaceful. Gated and 24 hrs security. Offering a nice combination of styles, modern Nordic inside and Andalucian style outside. Drive way leading to the property, entrance with patio. Main floor: – [...]

- 5 beds
- 6 baths
- Detached Villa
- 682 m<sup>2</sup>

### **Basics**

Date added: Added 2 months ago

Bedrooms: 5 beds

**Area, m<sup>2</sup>: 682** m<sup>2</sup>

Type: Detached Villa

Bathrooms: 6 baths

Lot size: 6950 m<sup>2</sup>