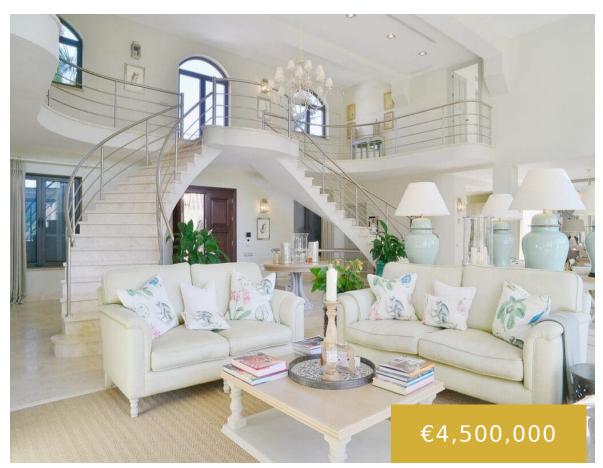

#### **RESERVA DE LA QUINTA**

https://benahaviscollection.com

This exceptional frontline golf villa boasts a superb location just 10 minutes from Puerto Banus, nestled within a gated community in Benahavis with 24-hour security. The property welcomes you with a private gated entrance leading to a driveway that accommodates up to five cars, alongside a spacious double garage. The villa's interior is meticulously designed, [...]

- 5 beds
- 5 baths
- Detached Villa
- 662 m

## **Basics**

Date added: Added 5 months ago

Bedrooms: 5 beds

**Area, m<sup>2</sup>: 662** m<sup>2</sup>

Type: Detached Villa

Bathrooms: 5 baths

**Lot size: 1625** m<sup>2</sup>