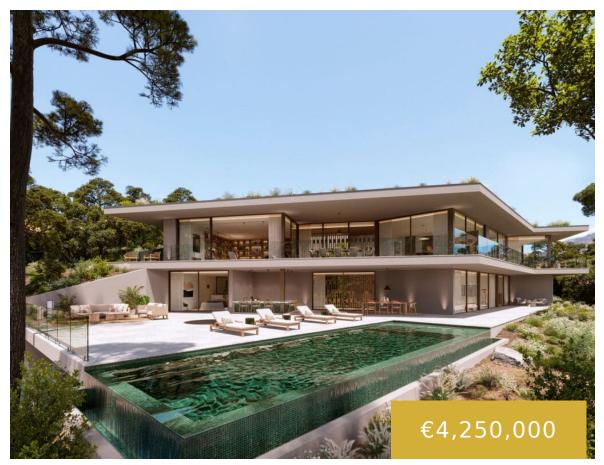

## **MONTE MAYOR**

https://benahaviscollection.com

Retreat in the Heart of Nature Perched on an elevated position in the mountain foothills, this vila is a masterful blend of strategic design and playful space distribution. With its back embraced by the mountain and its front opening to breathtaking viewings. This villa is a true expression of contemporary and innovative design The architecture [...]

- 5 beds
- 7 baths
- Detached Villa
- 664 m

## **Basics**

Date added: Added 7 months ago

Bedrooms: 5 beds

**Area, m<sup>2</sup>: 664** m<sup>2</sup>

Type: Detached Villa

Bathrooms: 7 baths

Lot size: 2210 m<sup>2</sup>