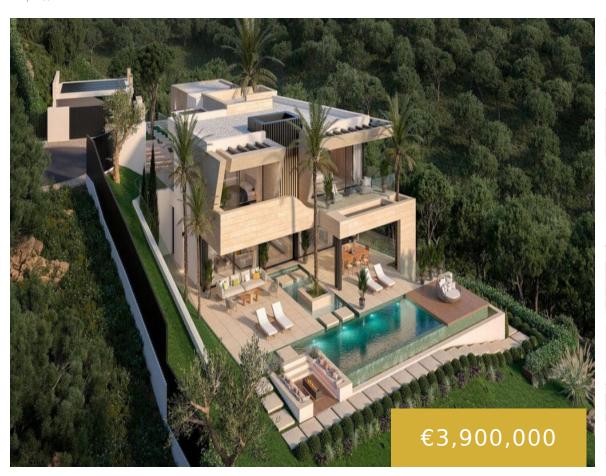

## **MONTE MAYOR**

https://benahaviscollection.com

Discover the epitome of luxury living with this stunning turnkey villa project in the exclusive area of Montemayor. Spanning 775 m<sup>2</sup> of constructed space and 658 m<sup>2</sup> of usable area, this villa is designed to meet all your desires for a dream home. Construction is ready to start with an approved license, ensuring a smooth [...]

- 5 beds
- 7 baths
- Detached Villa
- 775 m<sup>2</sup>

## **Basics**

Date added: Added 7 months ago

Bedrooms: 5 beds

**Area, m<sup>2</sup>: 775** m<sup>2</sup>

Type: Detached Villa

Bathrooms: 7 baths

Lot size: 2035 m<sup>2</sup>